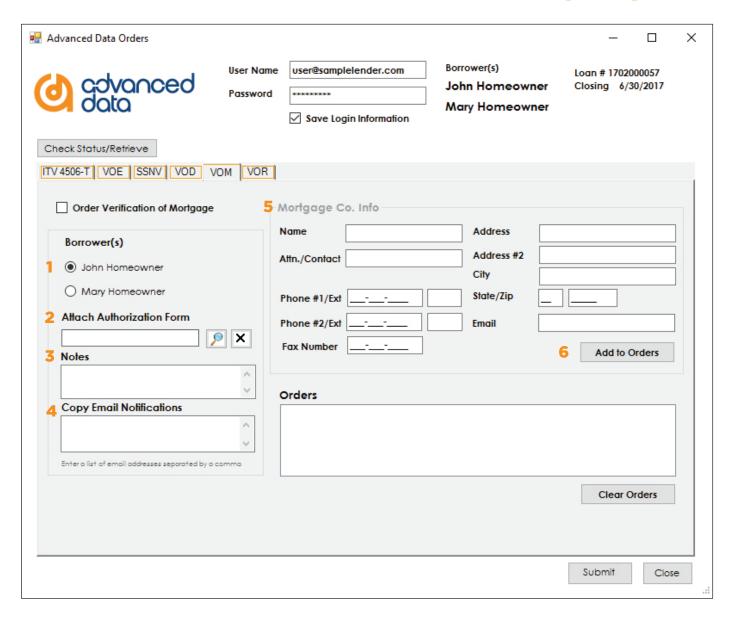

# Verification of Mortgage

- 1 Choose to request verification for the borrower, co-borrower, or both.
- Add any notes, including requests for additional information to be verified.
- 3 Attach VOM form.

- 4 Enter email addresses to be copied on order notifications.
- 5 Enter mortgage company information.
- Add mortgage company to order. Repeat from Step 1 as necessary.