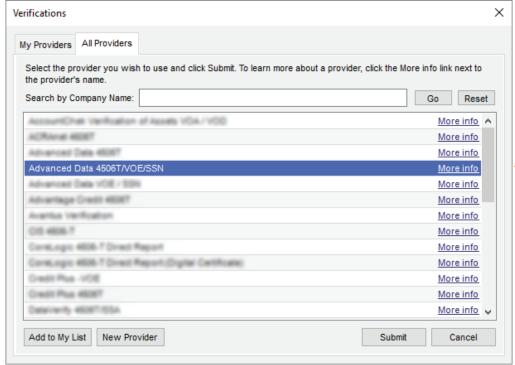

Select "Advanced Data 4506T/VOE/ SSN" and then click "Add to My List". The products are now accessible from the My Providers tab.