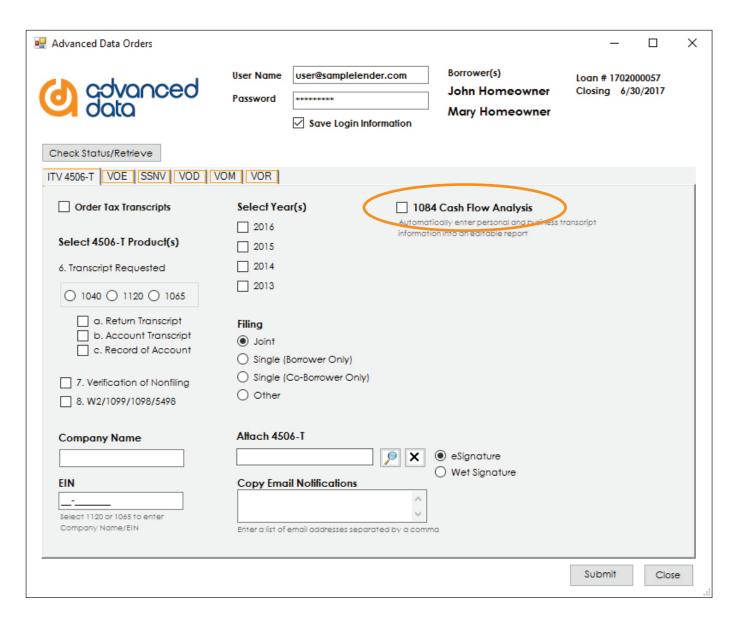

### 1084 Cash Flow Analysis

1084 Cash Flow Analysis takes data from personal and business tax transcripts and automatically enters it into a 1084 form. To order:

- Check "1084 Cash Flow Analysis" for EACH order that needs to be included on the 1084 form.
- After all the included orders have been completed, a 1084 form will be generated and can be downloaded through the "Check Status/Retrieve" menu.
- The downloaded form is an editable PDF that allows additional information from other sources to be added as needed.