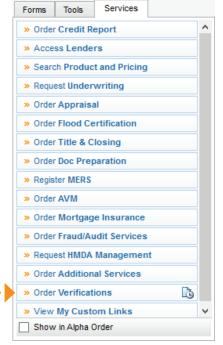

# Placing Orders with Advanced Data Through Encompass®

Our new Encompass interface is designed to be fast, user friendly, and flexible. Users can simultaneously order ITV 4506-T, VOE, SSNV, and VOD.

To begin, select your loan, then choose "Order Verifications" from the Services tab.