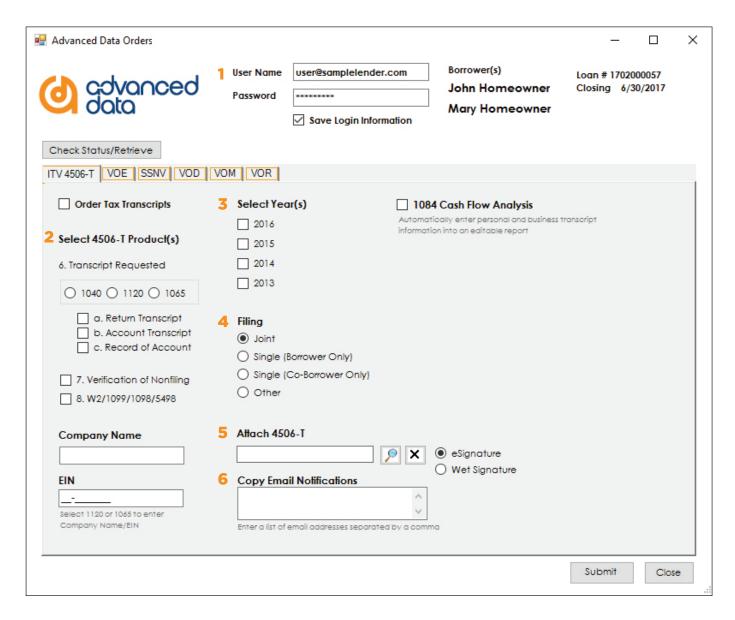

#### Income Tax Verification 4506-T

- Enter email address for User Name, then enter password.
- Select the transcripts you are ordering on the 4506-T. For business transcripts (1120, 1065), select the one you would like to order and enter the company name and EIN in the fields below.
- Select the years requested on the 4506-T.

- Select Joint, Single, or Other filing. If there are multiple filing borrowers, an individual order will need to be placed for each.
- 5 Attach the 4506-T from your computer, eFolder, or eVault.
- Enter email addresses of any Advanced Data users in your organization and they will be copied on order notifications.