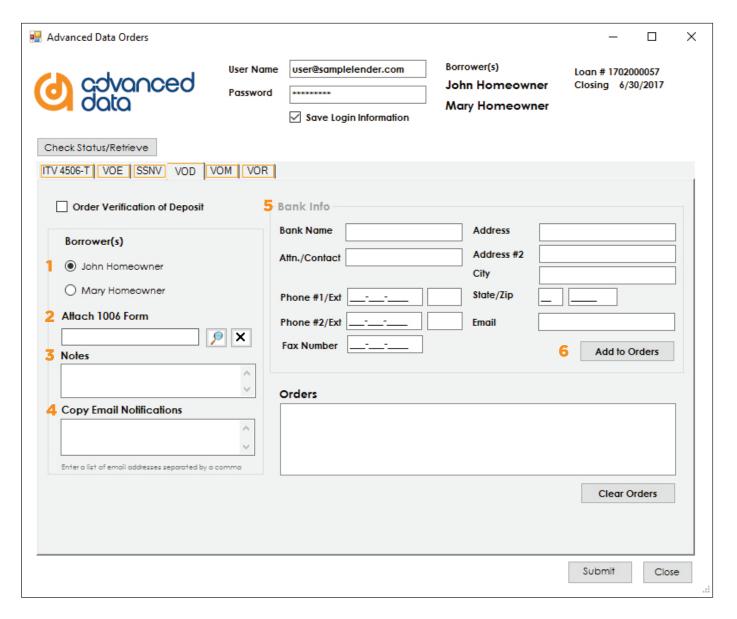

## Verification of Deposit

- Choose to request verification for the borrower, co-borrower, or both.
- Add any notes, including requests for additional information to be verified.
- Attach 1006 form.

- 4 Enter email addresses to be copied on order notifications.
- 5 Enter bank information.
- 6 Add bank to order. Repeat from Step 1 as necessary.