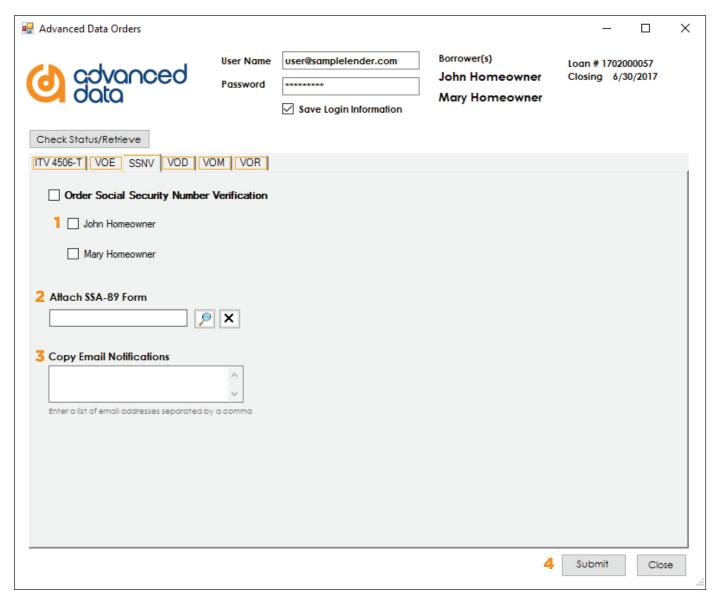

#### Social Security Number Verification

- Choose to request verification for the borrower, co-borrower, or both.
- Attach SSA-89.
- Enter email addresses to be copied on order notifications.
- Click "Submit Order" to review your choices and send to Advanced Data.