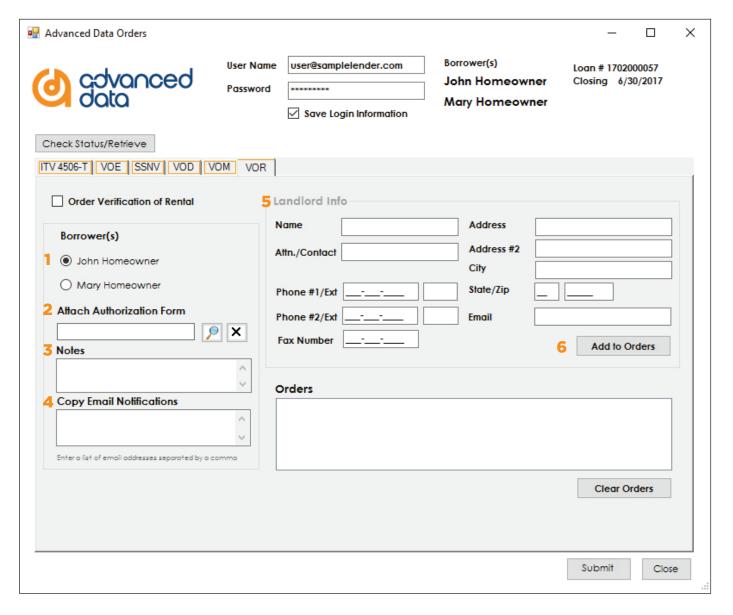

### Verification of Rent

- 1 Choose to request verification for the borrower, co-borrower, or both.
- 2 Add any notes, including requests for additional information to be verified.
- 3 Attach VOR form.

- Enter email addresses to be copied on order notifications.
- **5** Enter landlord's information.
- 6 Add landlord to order. Repeat from Step 1 as necessary.