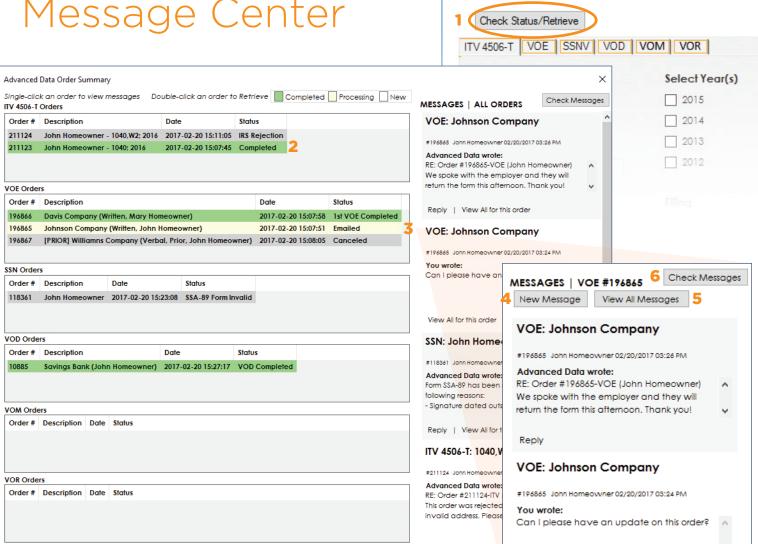

### Message Center

- Click Check Status/Receive to launch Message Center.
- Double click a completed order to download the report to the eFolder.
- Single click an order to view all related messages.
- New message or reply sends a note to the Advanced Data support team.

User Name

Password

user@sam

✓ Save L

- View All Messages returns to the main message timeline, showing messages for all orders related to the loan.
- **Check Messages updates all** statuses and retrieves any new messages.