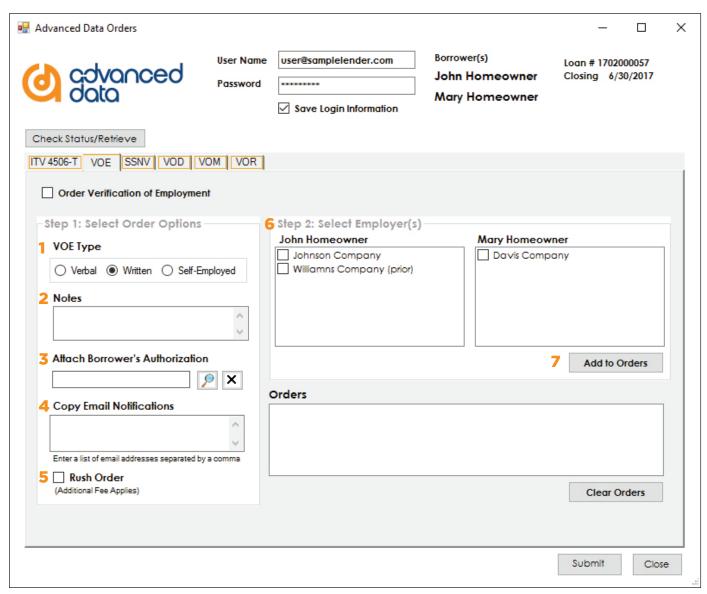

## Verification of Employment

- Select VOE Type.
- Add any notes, including requests for additional information to be verified.
- Attach borrower's authorization.
- 4 Enter email addresses to be copied on order notifications.

- 5 Request rush order (additional fee applies).
- Choose employer(s) to verify. Options selected in Step 1 will apply to all orders.
- 7 Add employers to order. Repeat from Step 1 as necessary.